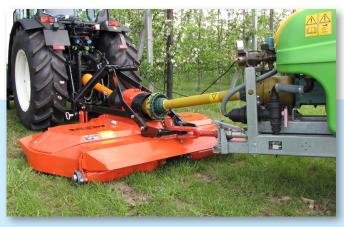

## Extra low orchard models

Either one or two front support wheels and rear rollers give the necessary stability and excellent terrain adjustment. loads.

Tmodels can be equipped with a unique "Perfect" mow-spray frame that has been designed so that both the front and the rear of the mower is able to move freely from the headstock.

## **EXTRA'S**

- Swing away blades
- "Perfect" pulling type headstock for front mount
- Double headstock for front and rear mount
- Mow-spray combination feature

| TECHNICAL SPECIFICATIONS        | T-155         | T-180        | T-200        | T-225        | T-250        | T-290        |
|---------------------------------|---------------|--------------|--------------|--------------|--------------|--------------|
| Cutting width (cm/inch)         | 155 / 5'2"    | 180 / 5'11"  | 200 / 6'7"   | 225 / 7'5"   | 250 / 8'2"   | 290 / 9'6"   |
| Min. power required             |               |              |              |              |              |              |
| at 50 rpm of pto (kW/HP)        | 16/22         | 18 /25       | 22 / 30      | 26 / 35      | 29 / 40      | 33 / 45      |
| Number of blades                | 3             | 3            | 3            | 3            | 3            | 3            |
| Total width (cm/inch)           | 160 / 5'3"    | 185 / 6'1"   | 205 / 6'9"   | 230 / 7'7"   | 255 / 8'4"   | 295 / 9'8"   |
| Cutting height (cm/inch)        | 4-10 / 1½-4   | 4-10 / 1½-4  | 4-10 / 1½-4  | 4-10 / 1½-4  | 4-10 / 1½-4  | 4-10 / 1½-4  |
| Length of rear roller (cm/inch) | (1) 102 / 40" | (2) 38 / 15" | (2) 48 / 19" | (2) 53 / 21" | (2) 53 / 21" | (2) 53 / 21" |
| Weight (kg/lbs)                 | 350 / 772     | 385 / 849    | 415 / 915    | 500 / 1102   | 525 / 1157   | 535 / 1179   |