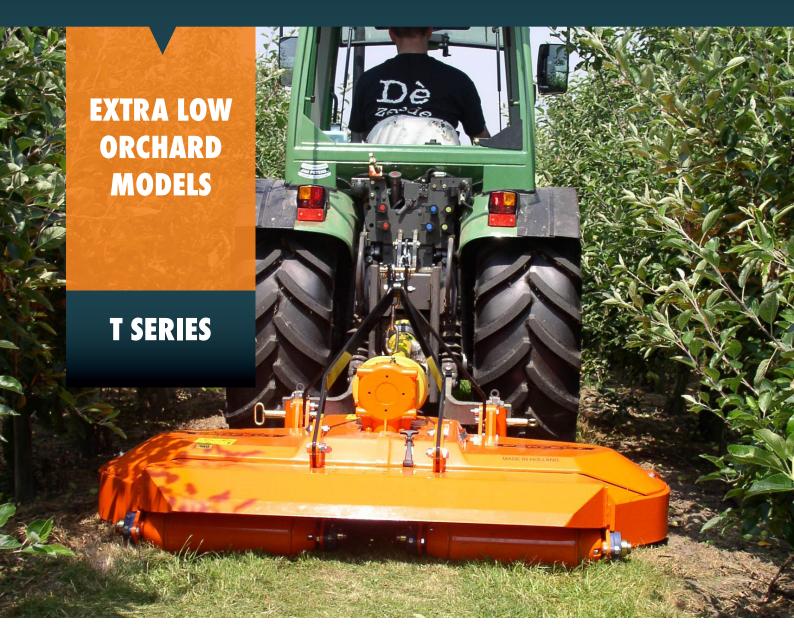

## LOW, STREAMLINED AND ROUNDED

All PERFECT rotary mowers comply with the highest level of current requirements in modern orchards and vineyards. In order to prevent damage to low hanging branches and fruit our T-models have a low, streamlined profile and round sides.

All generously overlapping cutting blades are driven indirectly by means of V-belts, mostly with automatic springloaded belt tensioners. This flexible drive system protects the gearbox from shock loads.

## Extra low orchard models

Either one or two front support wheels and rear rollers give the necessary stability and excellent terrain adjustment. loads.

Tmodels can be equipped with a unique "Perfect" mow-spray frame that has been designed so that both the front and the rear of the mower is able to move freely from the headstock.