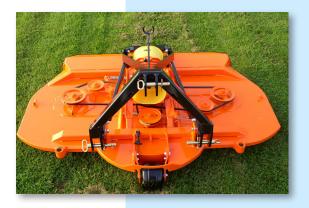

All generously overlapping cutting blades are driven indirectly by means of V-belts, mostly with automatic springloaded belt tensioners. This flexible drive system protects the gearbox from shock loads.

## **EXTRA'S**

- Swing away blades
- "Perfect" pulling type headstock for front mount
- Double headstock for front and rear mount
- Mow-spray combination feature

| TECHNICAL SPECIFICATIONS        | T-155         | T-180        | T-200        | T-225        | T-250        | T-290        |
|---------------------------------|---------------|--------------|--------------|--------------|--------------|--------------|
| Cutting width (cm/inch)         | 155 / 5'2"    | 180 / 5'11"  | 200 / 6'7"   | 225 / 7'5"   | 250 / 8'2"   | 290 / 9'6"   |
| Min. power required             |               |              |              |              |              |              |
| at 50 rpm of pto (kW/HP)        | 16/22         | 18 /25       | 22 / 30      | 26 / 35      | 29 / 40      | 33 / 45      |
| Number of blades                | 3             | 3            | 3            | 3            | 3            | 3            |
| Total width (cm/inch)           | 160 / 5'3"    | 185 / 6'1"   | 205 / 6'9"   | 230 / 7'7"   | 255 / 8'4"   | 295 / 9'8"   |
| Cutting height (cm/inch)        | 4-10 / 1½-4   | 4-10 / 1½-4  | 4-10 / 1½-4  | 4-10 / 1½-4  | 4-10 / 1½-4  | 4-10 / 1½-4  |
| Length of rear roller (cm/inch) | (1) 102 / 40" | (2) 38 / 15" | (2) 48 / 19" | (2) 53 / 21" | (2) 53 / 21" | (2) 53 / 21" |
| Weight (kg/lbs)                 | 350 / 772     | 385 / 849    | 415 / 915    | 500 / 1102   | 525 / 1157   | 535 / 1179   |