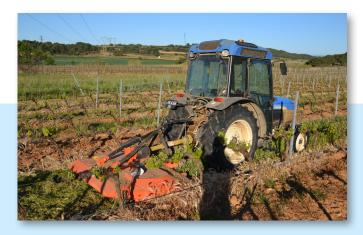

## Extra low orchard models

Either one or two front support wheels and rear rollers give the necessary stability and excellent terrain adjustment. loads.

Tmodels can be equipped with a unique "Perfect" mow-spray frame that has been designed so that both the front and the rear of the mower is able to move freely from the headstock.