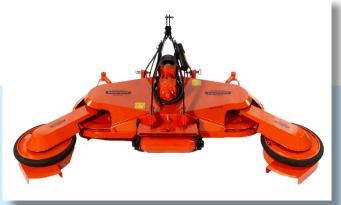

### **GRASS CONTROL IN THE ROW**

To enable the central grass alley to be cut as well as the area around the tree, all in one passage, the MD models are equipped with two swing arms.

Optimal grass control from centre row to tree in one passage. Strong cost reduction / ha.

## Orchard models with two swing arms

Hydraulic width adjustment:

Two hydraulic rams, one on each side, are available to hydraulicaly limit the maximum cutting width from the tractor.

Swing arms are spring loaded and can be set in different positions to vary the cutting width. At the finest touch of the tree the rubber covered swing arm wheel rotates and deflects its cutting blade away from the tree.