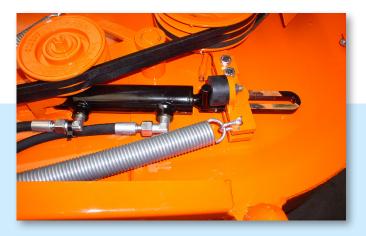

## Orchard models with two swing arms

Hydraulic width adjustment:

Two hydraulic rams, one on each side, are available to hydraulicaly limit the maximum cutting width from the tractor.

Swing arms are spring loaded and can be set in different positions to vary the cutting width. At the finest touch of the tree the rubber covered swing arm wheel rotates and deflects its cutting blade away from the tree.