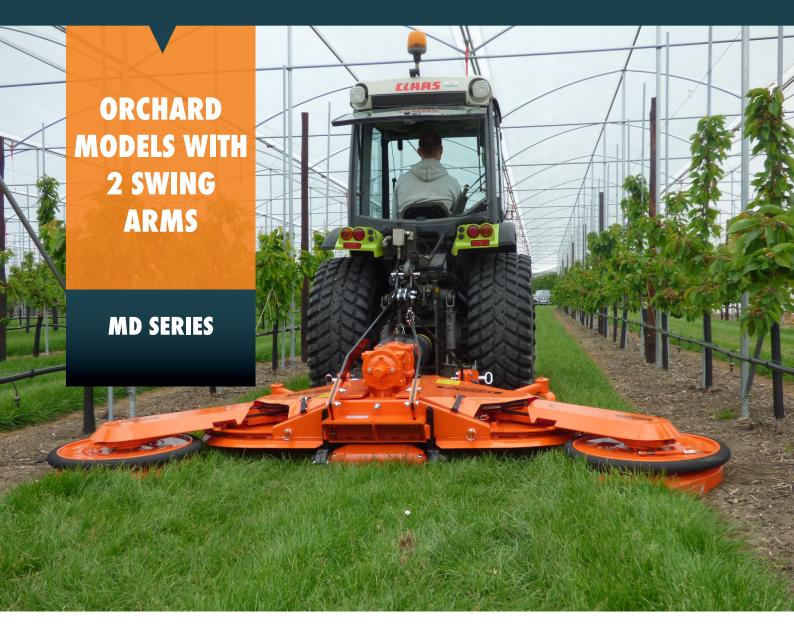

### **GRASS CONTROL IN THE ROW**

To enable the central grass alley to be cut as well as the area around the tree, all in one passage, the MD models are equipped with two swing arms.

Optimal grass control from centre row to tree in one passage. Strong cost reduction / ha.

## Orchard models with two swing arms

Hydraulic width adjustment:

Two hydraulic rams, one on each side, are available to hydraulicaly limit the maximum cutting width from the tractor.

Swing arms are spring loaded and can be set in different positions to vary the cutting width. At the finest touch of the tree the rubber covered swing arm wheel rotates and deflects its cutting blade away from the tree.